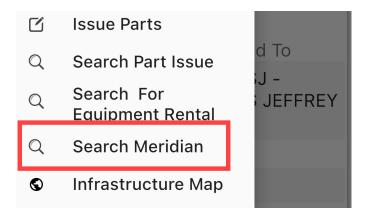

## Procedure

1. Open AppTree on your mobile device.

2. Select the 'Search Meridian' option in the menu items.

3. Open 'Document Type' and select 'Operations Documents'

- 4. You can select a building (optional) or you can select a Subclass (these would be the options above in the purpose section) (optional). The lists will only show valid results for files in the system. If it isn't in the list, it isn't in Meridian.
- 5. Tap 'Search'