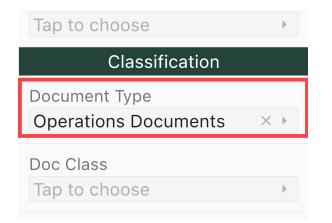

## Procedure

1. Open AppTree on your mobile device.

2. Select the 'Search Meridian' option in the menu items.

3. Open 'Document Type' and select 'Operations Documents'

- 4. You can select a building (optional) or you can select a Subclass (these would be the options above in the purpose section) (optional). The lists will only show valid results for files in the system. If it isn't in the list, it isn't in Meridian.
- 5. Tap 'Search'